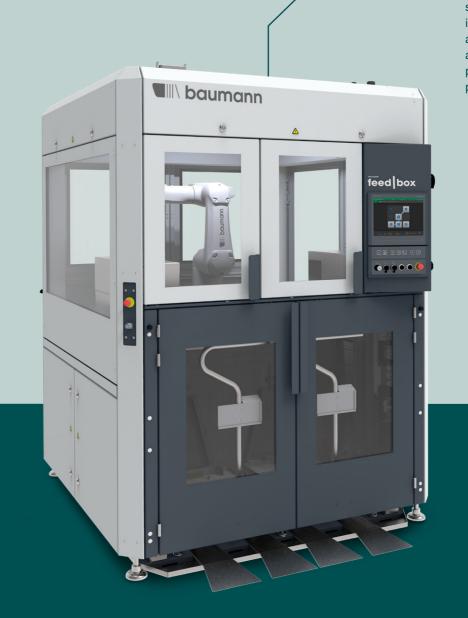

### SERIES PLATFORM FOR HANDLING

The feed|box is a universal loading cell for machine tools and process stations and available in a range of sizes. In the expansion stages 'lean', 'basic' and 'extended', it is ideal for simple parts handling when loading and unloading machining centres as well as for the integration of complex technical processes or the testing of components as part of the quality assurance process.

ro box

**baumann** 

ro box

feed box