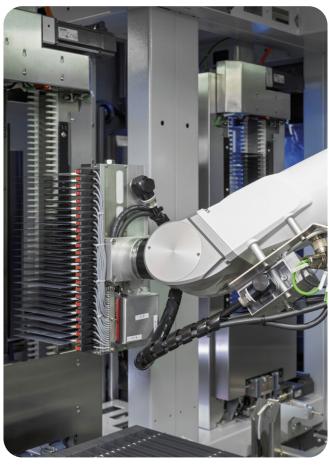

### **BASIC MODULE FOR ROBOT APPLICATIONS**

With its overhauled design, the latest version of the ro|box V10.1 is a robust basic manufacturing module for robot applications, which is based on the latest machine guidelines and equipped with proven safety technology. It is ESD-capable with extremely low vibration. Just one controller is needed to operate several cells simultaneously.

### SERIES PLATFORM FOR HANDLING

The feed|box is a universal loading cell for machine tools and process stations and available in a range of sizes. In the expansion stages 'lean', 'basic' and 'extended', it is ideal for simple parts handling when loading and unloading machining centres as well as for the integration of complex technical processes or the testing of components as part of the quality assurance process.

ro box

**baumann** 

ro box

feed box