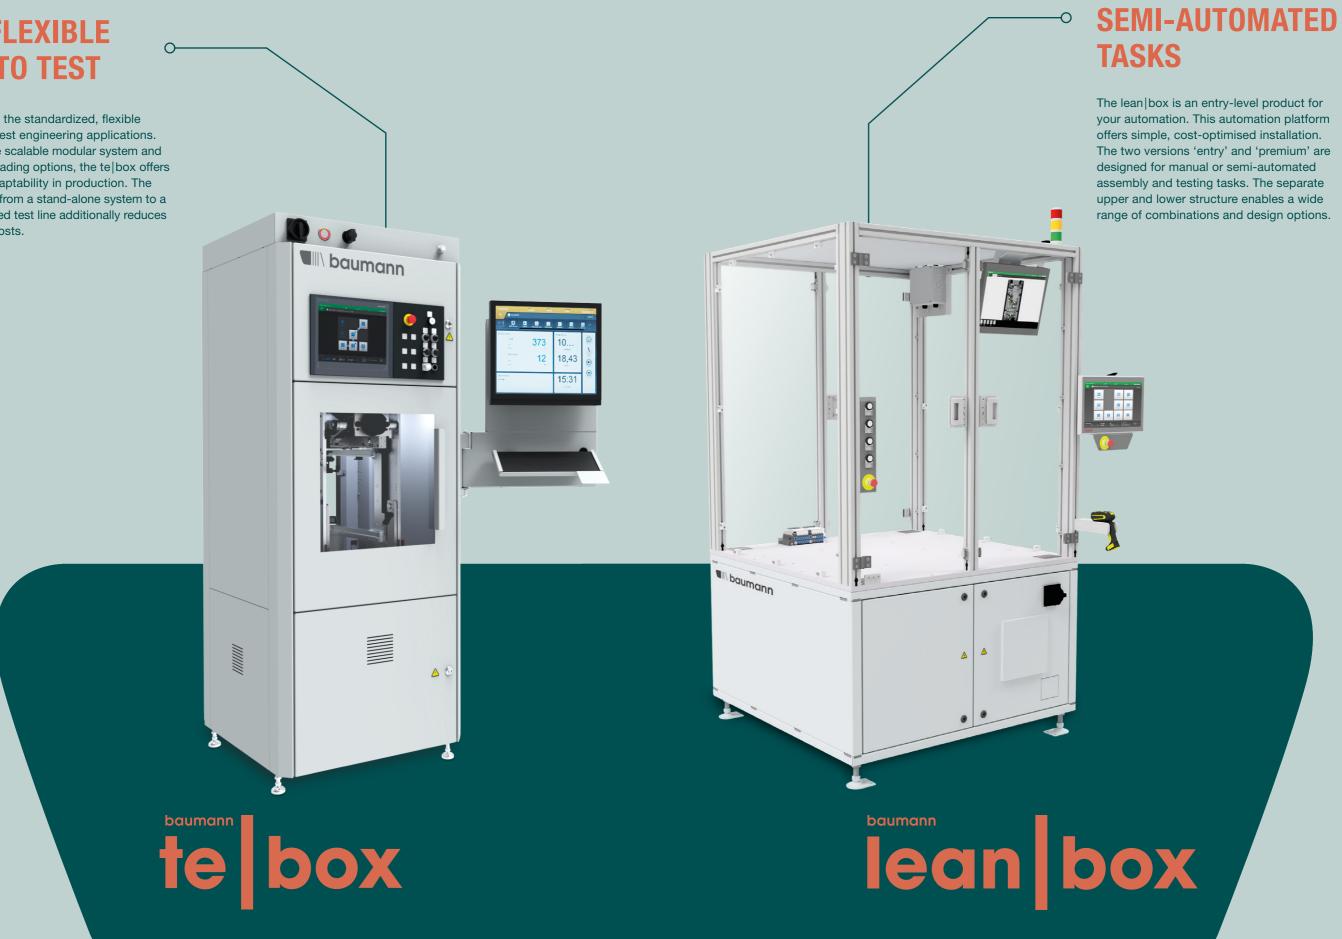

#### THE FLEXIBLE **WAY TO TEST**

The te|box is the standardized, flexible platform for test engineering applications. Thanks to the scalable modular system and the various loading options, the te|box offers maximum adaptability in production. The convertibility from a stand-alone system to a fully automated test line additionally reduces investment costs.

**PLATFORM FOR** 