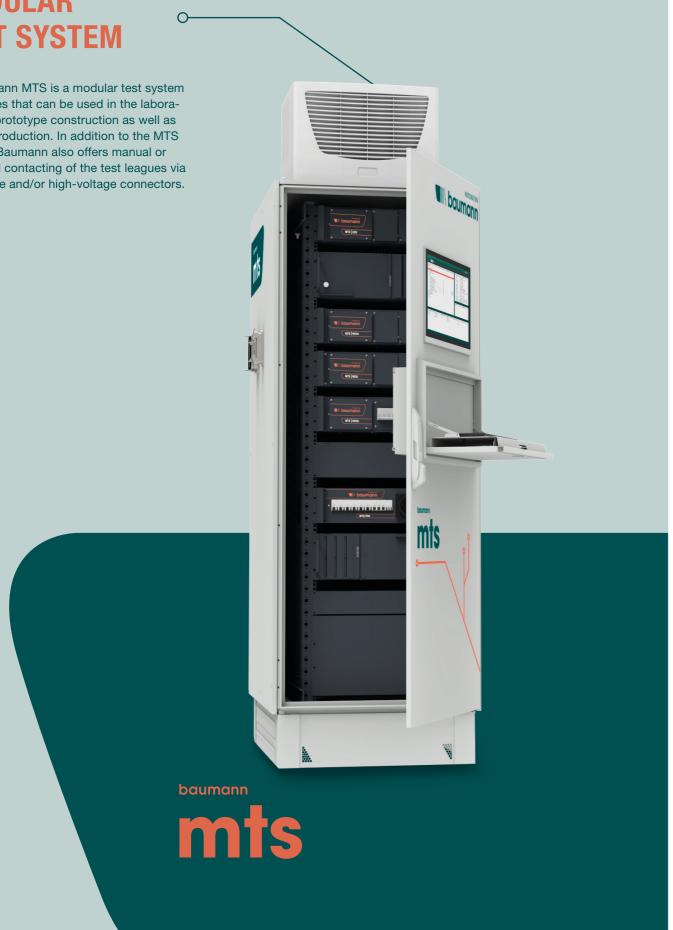

#### **MODULAR TEST SYSTEM**

12

The Baumann MTS is a modular test system for batteries that can be used in the laboratory or in prototype construction as well as in series production. In addition to the MTS modules, Baumann also offers manual or automated contacting of the test leagues via low-voltage and/or high-voltage connectors.