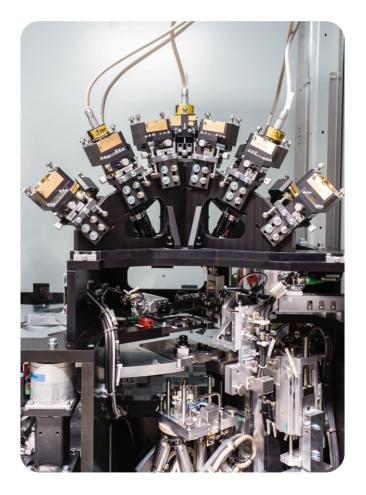

#### THE FLEXIBLE **WAY TO TEST**

The te|box is the standardized, flexible platform for test engineering applications. Thanks to the scalable modular system and the various loading options, the te|box offers maximum adaptability in production. The convertibility from a stand-alone system to a fully automated test line additionally reduces investment costs.

#### **MODULAR TEST SYSTEM**

12

The Baumann MTS is a modular test system for batteries that can be used in the laboratory or in prototype construction as well as in series production. In addition to the MTS modules, Baumann also offers manual or automated contacting of the test leagues via low-voltage and/or high-voltage connectors.