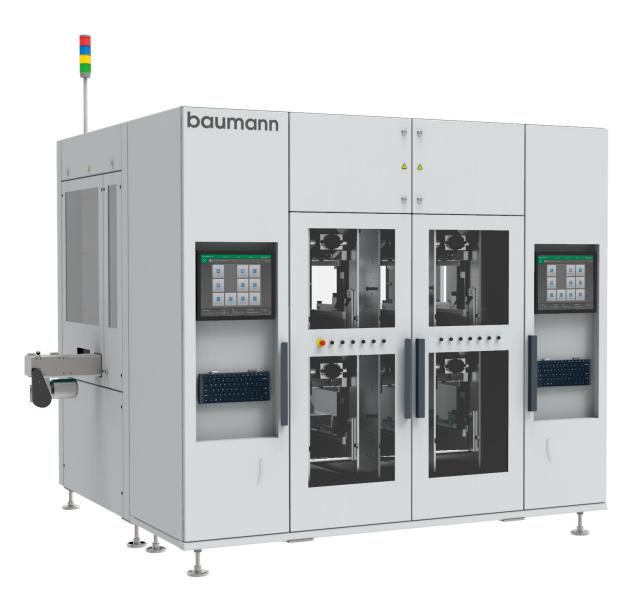

# baumann

MULTITESTER
THE FLEXIBLE WAY OF TESTING

# baumann

The **baumann multitester** is the modular platform for combination testing technique applications, especially when high numbers of contact or testing mechanics are needed.

The baumann multitester combines various test processes for PCBs, components and control units while using minimum space.

The main cell consists of a steal frame construction with an integrated robot handling system. The test modules are docked sideways onto the main cell. For example, a test module can be arranged with 6 C-contacting units in 2 rows on top of each other in order to utilize the cell's height. Up to 12 C-contacting units can be integrated in one multitester. The baumann multitester's modular design can be easily upgraded.

#### **Cell sizes**

- Main cell: 2300 mm x 1460 mm
- Test module: 2300 mm x 860 mm max. 2x integrable
- Height: 2100 mm ±50 mm with adjustable feet

#### **Plattform**

- · Steal base frame
- Max. 2 x carriage module for each of the 6 C-contacting and max. 2 x 19" rack for testing equipment
- Handling components with Stäubli TX2-90 robot

# **User interface (MMI)**

- 10" TFT touch screen, multilingual with baumann rolbox software to operate, control and analyze all functions of the cell
- Communication SMEMA, Profibus, CAN, AS-I, TCP/IP