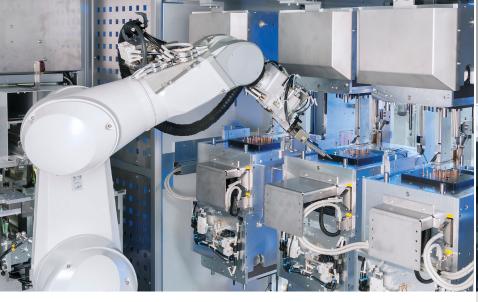

The main cell consists of a steal frame construction with an integrated robot handling system. The test modules are docked sideways onto the main cell. For example, a test module can be arranged with 6 C-contacting units in 2 rows on top of each other in order to utilize the cell's height. Up to 12 C-contacting units can be integrated in one multitester. The baumann multitester's modular design can be easily upgraded.

#### **Plattform**

- · Steal base frame
- Max. 2 x carriage module for each of the 6 C-contacting and max. 2 x 19" rack for testing equipment
- Handling components with Stäubli TX2-90 robot