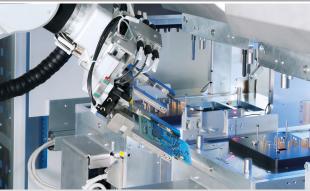

The main cell consists of a steal frame construction with an integrated robot handling system. The test modules are docked sideways onto the main cell. For example, a test module can be arranged with 6 C-contacting units in 2 rows on top of each other in order to utilize the cell's height. Up to 12 C-contacting units can be integrated in one multitester. The baumann multitester's modular design can be easily upgraded.

#### **Plattform**

- · Steal base frame
- Max. 2 x carriage module for each of the 6 C-contacting and max. 2 x 19" rack for testing equipment
- Handling components with Stäubli TX2-90 robot