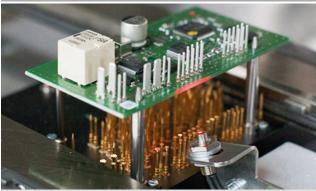

#### **Platform**

- · Steal base frame
- 3 x C-contacting with pneum. toggle-joint mechanism
- Up to 3 x C-contacting with servomotor-driven togglejoint mechanism
- 3 x 19" rack with 11 height units for test equipment under the base plate