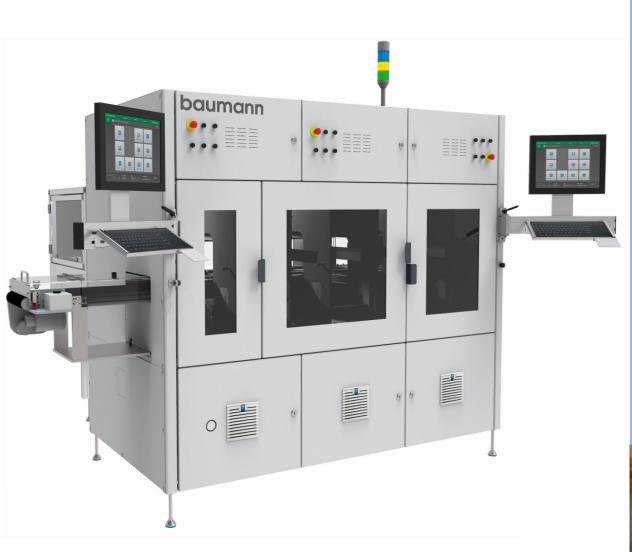

#### The **baumann kombitester** is

the most compact Platform for inline testing of PC boards. Based on the modular concept of the baumann telbox, various testing processes (e.g. ICT, flash and FKT) are interlinked using minimum space. The continuous conveyor belt is mechanically or electrically adjustable in width.

It is possible to integrate the control cabinet in the upper body and the testing equipment in the lower body.

Large maintenance doors
make the compact baumann
kombiltester ideally accessible.
Flexibility, quick conversion and
high capacity using minimum
space, keep investment costs low.