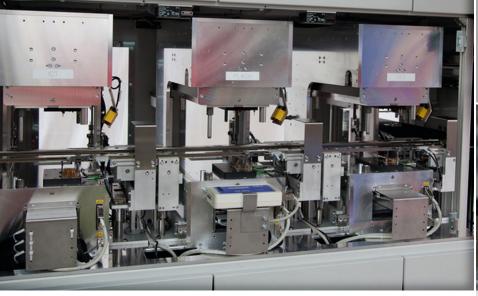

#### **Platform**

- · Steal base frame
- 3 x C-contacting with pneum. toggle-joint mechanism
- Up to 3 x C-contacting with servomotor-driven togglejoint mechanism
- 3 x 19" rack with 11 height units for test equipment under the base plate